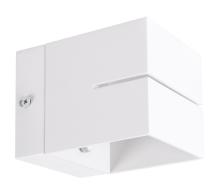

## **BASIC INFORMATION**

| Product name:  | ELTON G9 WHITE       |
|----------------|----------------------|
| Ideus index:   | 03956                |
| EAN barcode:   | 5901477339561        |
| Colour:        | White                |
| Materials:     | Aluminium alloy cast |
| Height:        | 80 mm                |
| Width:         | 80 mm                |
| Depth:         | 105 mm               |
| Box packaging: | 40 pcs               |