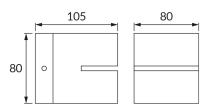

## **BASIC INFORMATION**

| Product name:  | ELTON G9 WHITE       |
|----------------|----------------------|
| Ideus index:   | 03956                |
| EAN barcode:   | 5901477339561        |
| Colour:        | White                |
| Materials:     | Aluminium alloy cast |
| Height:        | 80 mm                |
| Width:         | 80 mm                |
| Depth:         | 105 mm               |
| Box packaging: | 40 pcs               |