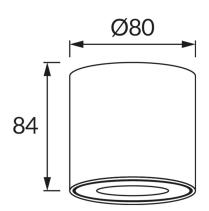

## **BASIC INFORMATION**

| Product name:  | ZORBA DWL GU10 BLACK        |
|----------------|-----------------------------|
| Ideus index:   | 03955                       |
| EAN barcode:   | 5901477339554               |
| Colour:        | Black                       |
| Materials:     | Aluminium alloy cast, glass |
| Height:        | 84 mm                       |
| Width:         | 80 mm                       |
| Depth:         | 80 mm                       |
| Box packaging: | 40 pcs                      |
| Box packaging: | 40 pcs                      |