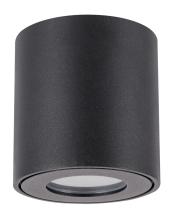

## **BASIC INFORMATION**

| Product name:  | ZORBA DWL GU10 BLACK        |
|----------------|-----------------------------|
| Ideus index:   | 03955                       |
| EAN barcode:   | 5901477339554               |
| Colour:        | Black                       |
| Materials:     | Aluminium alloy cast, glass |
| Height:        | 84 mm                       |
| Width:         | 80 mm                       |
| Depth:         | 80 mm                       |
| Box packaging: | 40 pcs                      |
| Box packaging: | 40 pcs                      |