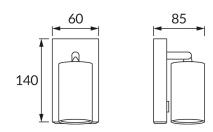

## **BASIC INFORMATION**

| Product name:  | DARIA WLL GU10 WHITE              |
|----------------|-----------------------------------|
| Ideus index:   | 03952                             |
| EAN barcode:   | 5901477339523                     |
| Colour:        | White                             |
| Materials:     | Aluminium alloy cast, steel sheet |
| Height:        | 140 mm                            |
| Width:         | 60 mm                             |
| Depth:         | 85 mm                             |
| Box packaging: | 30 pcs                            |