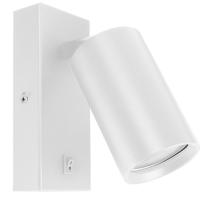

## **BASIC INFORMATION**

| Product name:  | DARIA WLL GU10 WHITE              |
|----------------|-----------------------------------|
| Ideus index:   | 03952                             |
| EAN barcode:   | 5901477339523                     |
| Colour:        | White                             |
| Materials:     | Aluminium alloy cast, steel sheet |
| Height:        | 140 mm                            |
| Width:         | 60 mm                             |
| Depth:         | 85 mm                             |
| Box packaging: | 30 pcs                            |