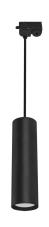

## **BASIC INFORMATION**

| Product name:     | DARIA TRA 30 GU10 BLACK       |
|-------------------|-------------------------------|
| Ideus index:      | 03951                         |
| EAN barcode:      | 5901477339516                 |
| Colour:           | Black                         |
| Materials:        | Aluminium alloy cast, plastic |
| Height:           | 1300 mm                       |
| Width:            | 75 mm                         |
| Depth:            | 55 mm                         |
| Box packaging:    | 30 pcs                        |
| REMARKS           |                               |
| Cable 100 cm long |                               |