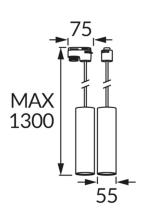

## **BASIC INFORMATION**

| Product name:     | DARIA TRA 30 GU10 BLACK       |
|-------------------|-------------------------------|
| Ideus index:      | 03951                         |
| EAN barcode:      | 5901477339516                 |
| Colour:           | Black                         |
| Materials:        | Aluminium alloy cast, plastic |
| Height:           | 1300 mm                       |
| Width:            | 75 mm                         |
| Depth:            | 55 mm                         |
| Box packaging:    | 30 pcs                        |
| REMARKS           |                               |
| Cable 100 cm long |                               |