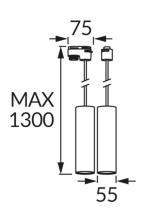

## **BASIC INFORMATION**

| Product name:     | DARIA TRA 30 GU10 WHITE       |
|-------------------|-------------------------------|
| Ideus index:      | 03950                         |
| EAN barcode:      | 5901477339509                 |
| Colour:           | White                         |
| Materials:        | Aluminium alloy cast, plastic |
| Height:           | 1300 mm                       |
| Width:            | 75 mm                         |
| Depth:            | 55 mm                         |
| Box packaging:    | 30 pcs                        |
| REMARKS           |                               |
| Cable 100 cm long |                               |