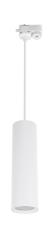

## **BASIC INFORMATION**

| Product name:     | DARIA TRA 30 GU10 WHITE       |
|-------------------|-------------------------------|
| Ideus index:      | 03950                         |
| EAN barcode:      | 5901477339509                 |
| Colour:           | White                         |
| Materials:        | Aluminium alloy cast, plastic |
| Height:           | 1300 mm                       |
| Width:            | 75 mm                         |
| Depth:            | 55 mm                         |
| Box packaging:    | 30 pcs                        |
| REMARKS           |                               |
| Cable 100 cm long |                               |