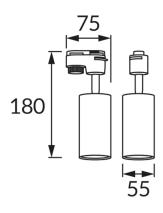

## **BASIC INFORMATION**

| Product name:  | DARIA TRA GU10 WHITE          |
|----------------|-------------------------------|
| Ideus index:   | 03948                         |
| EAN barcode:   | 5901477339486                 |
| Colour:        | White                         |
| Materials:     | Aluminium alloy cast, plastic |
| Height:        | 180 mm                        |
| Width:         | 75 mm                         |
| Depth:         | 55 mm                         |
| Box packaging: | 50 pcs                        |