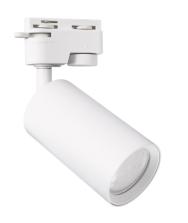

## **BASIC INFORMATION**

| Product name:  | DARIA TRA GU10 WHITE          |
|----------------|-------------------------------|
| Ideus index:   | 03948                         |
| EAN barcode:   | 5901477339486                 |
| Colour:        | White                         |
| Materials:     | Aluminium alloy cast, plastic |
| Height:        | 180 mm                        |
| Width:         | 75 mm                         |
| Depth:         | 55 mm                         |
| Box packaging: | 50 pcs                        |