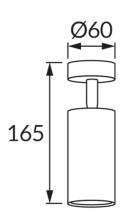

## **BASIC INFORMATION**

| Product name:  | DARIA SPT GU10 BLACK              |
|----------------|-----------------------------------|
| Ideus index:   | 03947                             |
| EAN barcode:   | 5901477339479                     |
| Colour:        | Black                             |
| Materials:     | Aluminium alloy cast, steel sheet |
| Height:        | 165 mm                            |
| Width:         | 60 mm                             |
| Depth:         | 60 mm                             |
| Box packaging: | 50 pcs                            |
|                |                                   |