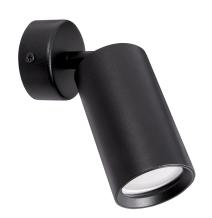

## **BASIC INFORMATION**

| Product name:  | DARIA SPT GU10 BLACK              |
|----------------|-----------------------------------|
| Ideus index:   | 03947                             |
| EAN barcode:   | 5901477339479                     |
| Colour:        | Black                             |
| Materials:     | Aluminium alloy cast, steel sheet |
| Height:        | 165 mm                            |
| Width:         | 60 mm                             |
| Depth:         | 60 mm                             |
| Box packaging: | 50 pcs                            |
|                |                                   |