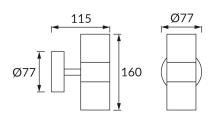

## **BASIC INFORMATION**

| Product name:  | GORDON 2xGU10 BLACK   |
|----------------|-----------------------|
| Ideus index:   | 03937                 |
| EAN barcode:   | 5901477339370         |
| Colour:        | Black                 |
| Materials:     | Polycarbonate PC, ABS |
| Height:        | 160 mm                |
| Width:         | 77 mm                 |
| Depth:         | 115 mm                |
| Box packaging: | 20 pcs                |