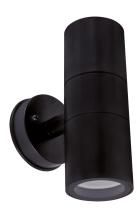

## **BASIC INFORMATION**

| Product name:  | GORDON 2xGU10 BLACK   |
|----------------|-----------------------|
| Ideus index:   | 03937                 |
| EAN barcode:   | 5901477339370         |
| Colour:        | Black                 |
| Materials:     | Polycarbonate PC, ABS |
| Height:        | 160 mm                |
| Width:         | 77 mm                 |
| Depth:         | 115 mm                |
| Box packaging: | 20 pcs                |