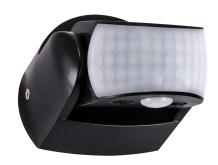

## **BASIC INFORMATION**

| Product name:  | PATROL 2xPIR BLACK |
|----------------|--------------------|
| Ideus index:   | 03925              |
| EAN barcode:   | 5901477339257      |
| Colour:        | Black              |
| Materials:     | Polycarbonate PC   |
| Height:        | 64 mm              |
| Width:         | 76 mm              |
| Depth:         | 93 mm              |
| Box packaging: | 50 pcs             |