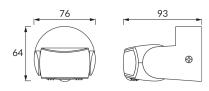

## **BASIC INFORMATION**

| Product name:  | PATROL 2xPIR BLACK |
|----------------|--------------------|
| Ideus index:   | 03925              |
| EAN barcode:   | 5901477339257      |
| Colour:        | Black              |
| Materials:     | Polycarbonate PC   |
| Height:        | 64 mm              |
| Width:         | 76 mm              |
| Depth:         | 93 mm              |
| Box packaging: | 50 pcs             |