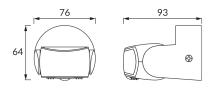

## **BASIC INFORMATION**

| Product name:  | PATROL 2xPIR WHITE |
|----------------|--------------------|
| Ideus index:   | 03924              |
| EAN barcode:   | 5901477339240      |
| Colour :       | White              |
| Materials:     | Polycarbonate PC   |
| Height:        | 64 mm              |
| Width:         | 76 mm              |
| Depth:         | 93 mm              |
| Box packaging: | 50 pcs             |