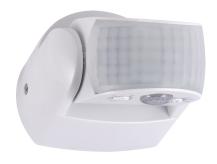

## **BASIC INFORMATION**

| Product name:  | PATROL 2xPIR WHITE |
|----------------|--------------------|
| Ideus index:   | 03924              |
| EAN barcode:   | 5901477339240      |
| Colour :       | White              |
| Materials:     | Polycarbonate PC   |
| Height:        | 64 mm              |
| Width:         | 76 mm              |
| Depth:         | 93 mm              |
| Box packaging: | 50 pcs             |