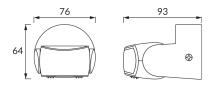

## **BASIC INFORMATION**

| Product name:  | PATROL PIR 180 BLACK |
|----------------|----------------------|
| Ideus index:   | 03923                |
| EAN barcode:   | 5901477339233        |
| Colour:        | Black                |
| Materials:     | Polycarbonate PC     |
| Height:        | 64 mm                |
| Width:         | 76 mm                |
| Depth:         | 93 mm                |
| Box packaging: | 50 pcs               |
|                |                      |