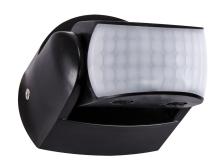

## **BASIC INFORMATION**

| Product name:  | PATROL PIR 180 BLACK |
|----------------|----------------------|
| Ideus index:   | 03923                |
| EAN barcode:   | 5901477339233        |
| Colour:        | Black                |
| Materials:     | Polycarbonate PC     |
| Height:        | 64 mm                |
| Width:         | 76 mm                |
| Depth:         | 93 mm                |
| Box packaging: | 50 pcs               |
|                |                      |