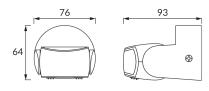

## **BASIC INFORMATION**

| Product name:  | PATROL PIR 180 WHITE |
|----------------|----------------------|
| Ideus index:   | 03922                |
| EAN barcode:   | 5901477339226        |
| Colour:        | White                |
| Materials:     | Polycarbonate PC     |
| Height:        | 64 mm                |
| Width:         | 76 mm                |
| Depth:         | 93 mm                |
| Box packaging: | 50 pcs               |