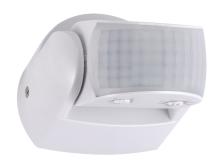

## **BASIC INFORMATION**

| Product name:  | PATROL PIR 180 WHITE |
|----------------|----------------------|
| Ideus index:   | 03922                |
| EAN barcode:   | 5901477339226        |
| Colour:        | White                |
| Materials:     | Polycarbonate PC     |
| Height:        | 64 mm                |
| Width:         | 76 mm                |
| Depth:         | 93 mm                |
| Box packaging: | 50 pcs               |