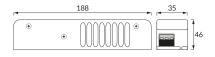

## **BASIC INFORMATION**

| Product name:  | VIGO LED DRIVER 100W |
|----------------|----------------------|
| Ideus index:   | 03913                |
| EAN barcode:   | 5901477339134        |
| Colour:        | Chrome               |
| Materials:     | Steel sheet          |
| Height:        | 35 mm                |
| Width:         | 188 mm               |
| Depth:         | 46 mm                |
| Box packaging: | 40 pcs               |
|                |                      |