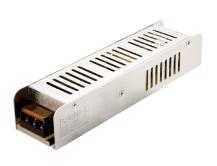

## **BASIC INFORMATION**

| Product name:  | VIGO LED DRIVER 60W |
|----------------|---------------------|
| Ideus index:   | 03912               |
| EAN barcode:   | 5901477339127       |
| Colour:        | Chrome              |
| Materials:     | Steel sheet         |
| Height:        | 32 mm               |
| Width:         | 160 mm              |
| Depth:         | 40 mm               |
| Box packaging: | 50 pcs              |
|                |                     |