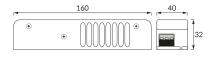

## **BASIC INFORMATION**

| Product name:  | VIGO LED DRIVER 60W |
|----------------|---------------------|
| Ideus index:   | 03912               |
| EAN barcode:   | 5901477339127       |
| Colour:        | Chrome              |
| Materials:     | Steel sheet         |
| Height:        | 32 mm               |
| Width:         | 160 mm              |
| Depth:         | 40 mm               |
| Box packaging: | 50 pcs              |
|                |                     |