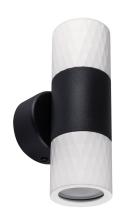

## **BASIC INFORMATION**

| Product name:  | PIANO WLL 2xGU10 BLACK/WHITE      |
|----------------|-----------------------------------|
| Ideus index:   | 03882                             |
| EAN barcode:   | 5901477338823                     |
| Colour:        | Black/white                       |
| Materials:     | Aluminium alloy cast, steel sheet |
| Height:        | 175 mm                            |
| Width:         | 54 mm                             |
| Depth:         | 85 mm                             |
| Box packaging: | 30 pcs                            |
|                |                                   |