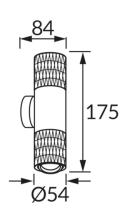

## **BASIC INFORMATION**

| Product name:  | PIANO WLL 2xGU10 BLACK/WHITE      |
|----------------|-----------------------------------|
| Ideus index:   | 03882                             |
| EAN barcode:   | 5901477338823                     |
| Colour:        | Black/white                       |
| Materials:     | Aluminium alloy cast, steel sheet |
| Height:        | 175 mm                            |
| Width:         | 54 mm                             |
| Depth:         | 85 mm                             |
| Box packaging: | 30 pcs                            |
|                |                                   |