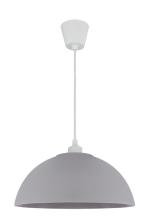

## **BASIC INFORMATION**

| Product name:     | INKA GREY 29     | P       |
|-------------------|------------------|---------|
| Ideus index:      | 03881            | P       |
| EAN barcode:      | 5901477338816    | L       |
| Colour:           | Grey             | D       |
| Materials:        | Polypropylene PP |         |
| Height:           | 1095 mm          | P       |
| Width:            | 290 mm           | di<br>D |
| Depth:            | 290 mm           | a       |
| Box packaging:    | 50 pcs           |         |
| REMARKS           |                  | E       |
| Cable 100 cm long |                  | С       |