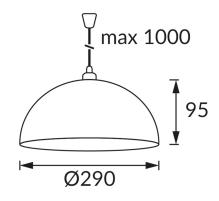

## **BASIC INFORMATION**

| Product name:     | INKA GREY 29     | P       |
|-------------------|------------------|---------|
| Ideus index:      | 03881            | P       |
| EAN barcode:      | 5901477338816    | L       |
| Colour:           | Grey             | D       |
| Materials:        | Polypropylene PP |         |
| Height:           | 1095 mm          | P       |
| Width:            | 290 mm           | di<br>D |
| Depth:            | 290 mm           | a       |
| Box packaging:    | 50 pcs           |         |
| REMARKS           |                  | E       |
| Cable 100 cm long |                  | С       |