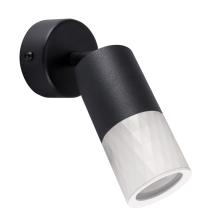

## **BASIC INFORMATION**

| Product name:  | PIANO SPT GU10 BLACK/WHITE        |
|----------------|-----------------------------------|
| Ideus index:   | 03880                             |
| EAN barcode:   | 5901477338809                     |
| Colour:        | Black/white                       |
| Materials:     | Aluminium alloy cast, steel sheet |
| Height:        | 190 mm                            |
| Width:         | 70 mm                             |
| Depth:         | 70 mm                             |
| Box packaging: | 30 pcs                            |
|                |                                   |