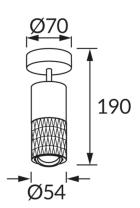

## **BASIC INFORMATION**

| Product name:  | PIANO SPT GU10 BLACK/WHITE        |
|----------------|-----------------------------------|
| Ideus index:   | 03880                             |
| EAN barcode:   | 5901477338809                     |
| Colour:        | Black/white                       |
| Materials:     | Aluminium alloy cast, steel sheet |
| Height:        | 190 mm                            |
| Width:         | 70 mm                             |
| Depth:         | 70 mm                             |
| Box packaging: | 30 pcs                            |
|                |                                   |