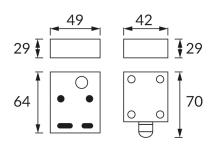

## **BASIC INFORMATION**

| Product name:  | ELF 15A          |
|----------------|------------------|
| Ideus index:   | 03870            |
| EAN barcode:   | 5901477338700    |
| Colour:        | Grey             |
| Materials:     | Polycarbonate PC |
| Height:        | 64 mm            |
| Width:         | 49 mm            |
| Depth:         | 29 mm            |
| Box packaging: | 50 pcs           |
| DEMARKO        |                  |