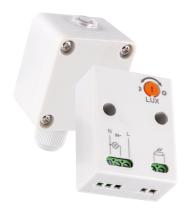

## **PRODUCT INFORMATION SHEET**

## **BASIC INFORMATION**

| Product name:  | ELF 15A          |
|----------------|------------------|
| Ideus index:   | 03870            |
| EAN barcode:   | 5901477338700    |
| Colour:        | Grey             |
| Materials:     | Polycarbonate PC |
| Height:        | 64 mm            |
| Width:         | 49 mm            |
| Depth:         | 29 mm            |
| Box packaging: | 50 pcs           |
| DEMARKO        |                  |

## **REMARKS**

Twilight sensor with regulation - works with ambient light < 2-100 lx