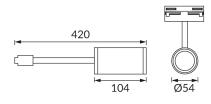

## **BASIC INFORMATION**

| Product name:  | MEGAN TRA 42 GU10 WHITE |
|----------------|-------------------------|
| Ideus index:   | 03814                   |
| EAN barcode:   | 5901477338144           |
| Colour:        | White                   |
| Materials:     | Aluminium, plastic      |
| Height:        | 420 mm                  |
| Width:         | 80 mm                   |
| Depth:         | 54 mm                   |
| Box packaging: | 30 pcs                  |