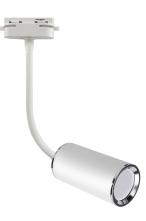

## **BASIC INFORMATION**

| Product name:  | MEGAN TRA 42 GU10 WHITE |
|----------------|-------------------------|
| Ideus index:   | 03814                   |
| EAN barcode:   | 5901477338144           |
| Colour:        | White                   |
| Materials:     | Aluminium, plastic      |
| Height:        | 420 mm                  |
| Width:         | 80 mm                   |
| Depth:         | 54 mm                   |
| Box packaging: | 30 pcs                  |