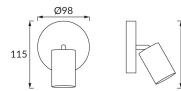

## **BASIC INFORMATION**

| Product name:  | UNO E27 1C BLACK |
|----------------|------------------|
| Ideus index:   | 03813            |
| EAN barcode:   | 5901477338137    |
| Colour:        | Black            |
| Materials:     | Steel sheet      |
| Height:        | 115 mm           |
| Width:         | 98 mm            |
| Depth:         | 98 mm            |
| Box packaging: | 50 pcs           |
|                |                  |