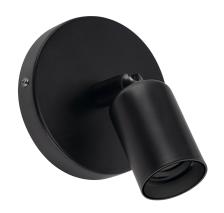

## **BASIC INFORMATION**

| Product name:  | UNO E27 1C BLACK |
|----------------|------------------|
| Ideus index:   | 03813            |
| EAN barcode:   | 5901477338137    |
| Colour:        | Black            |
| Materials:     | Steel sheet      |
| Height:        | 115 mm           |
| Width:         | 98 mm            |
| Depth:         | 98 mm            |
| Box packaging: | 50 pcs           |
|                |                  |