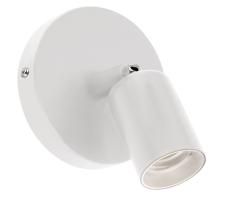

## **BASIC INFORMATION**

| Product name:  | UNO E27 1C WHITE |
|----------------|------------------|
| Ideus index:   | 03812            |
| EAN barcode:   | 5901477338120    |
| Colour:        | White            |
| Materials:     | Steel sheet      |
| Height:        | 115 mm           |
| Width:         | 98 mm            |
| Depth:         | 98 mm            |
| Box packaging: | 50 pcs           |