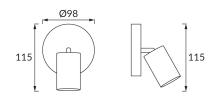

## **BASIC INFORMATION**

| Product name:  | UNO E27 1C WHITE |
|----------------|------------------|
| Ideus index:   | 03812            |
| EAN barcode:   | 5901477338120    |
| Colour:        | White            |
| Materials:     | Steel sheet      |
| Height:        | 115 mm           |
| Width:         | 98 mm            |
| Depth:         | 98 mm            |
| Box packaging: | 50 pcs           |