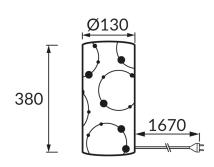

## **BASIC INFORMATION**

| Product name:  | LARYSA FOOT E14 BLACK                       |
|----------------|---------------------------------------------|
| Ideus index:   | 03807                                       |
| EAN barcode:   | 5901477338076                               |
| Colour:        | Black                                       |
| Materials:     | Stainless steel, textile reinforced plastic |
| Height:        | 380 mm                                      |
| Width:         | 130 mm                                      |
| Depth:         | 130 mm                                      |
| Box packaging: | 20 pcs                                      |
|                |                                             |