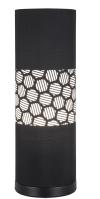

## **BASIC INFORMATION**

| Product name:  | WANDA FOOT E14 BLACK                        |
|----------------|---------------------------------------------|
| Ideus index:   | 03805                                       |
| EAN barcode:   | 5901477338052                               |
| Colour:        | Black                                       |
| Materials:     | Stainless steel, textile reinforced plastic |
| Height:        | 380 mm                                      |
| Width:         | 130 mm                                      |
| Depth:         | 130 mm                                      |
| Box packaging: | 20 pcs                                      |