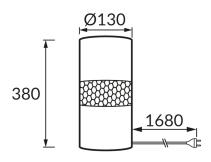

## **BASIC INFORMATION**

| Product name:  | WANDA FOOT E14 BLACK                        |
|----------------|---------------------------------------------|
| Ideus index:   | 03805                                       |
| EAN barcode:   | 5901477338052                               |
| Colour:        | Black                                       |
| Materials:     | Stainless steel, textile reinforced plastic |
| Height:        | 380 mm                                      |
| Width:         | 130 mm                                      |
| Depth:         | 130 mm                                      |
| Box packaging: | 20 pcs                                      |