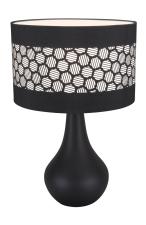

## BASIC INFORMATION

| Product name:  | WANDA E14 BLACK                                       |
|----------------|-------------------------------------------------------|
| Ideus index:   | 03804                                                 |
| EAN barcode:   | 5901477338045                                         |
| Colour :       | Black                                                 |
| Materials:     | Ceramics, stainless steel, textile reinforced plastic |
| Height:        | 425 mm                                                |
| Width:         | 280 mm                                                |
| Depth:         | 280 mm                                                |
| Box packaging: | 8 pcs                                                 |