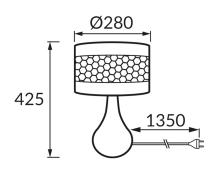

## BASIC INFORMATION

| Product name:  | WANDA E14 BLACK                                       |
|----------------|-------------------------------------------------------|
| Ideus index:   | 03804                                                 |
| EAN barcode:   | 5901477338045                                         |
| Colour :       | Black                                                 |
| Materials:     | Ceramics, stainless steel, textile reinforced plastic |
| Height:        | 425 mm                                                |
| Width:         | 280 mm                                                |
| Depth:         | 280 mm                                                |
| Box packaging: | 8 pcs                                                 |