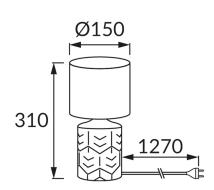

## **BASIC INFORMATION**

| Product name:  | LINDA E14 GOLD/WHITE                                  |
|----------------|-------------------------------------------------------|
| Ideus index:   | 03786                                                 |
| EAN barcode:   | 5901477337864                                         |
| Colour:        | Gold/white                                            |
| Materials:     | Ceramics, stainless steel, textile reinforced plastic |
| Height:        | 310 mm                                                |
| Width:         | 150 mm                                                |
| Depth:         | 150 mm                                                |
| Box packaging: | 12 pcs                                                |