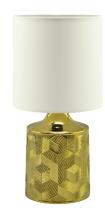

## **BASIC INFORMATION**

| Product name:  | LINDA E14 GOLD/WHITE                                  |
|----------------|-------------------------------------------------------|
| Ideus index:   | 03786                                                 |
| EAN barcode:   | 5901477337864                                         |
| Colour:        | Gold/white                                            |
| Materials:     | Ceramics, stainless steel, textile reinforced plastic |
| Height:        | 310 mm                                                |
| Width:         | 150 mm                                                |
| Depth:         | 150 mm                                                |
| Box packaging: | 12 pcs                                                |