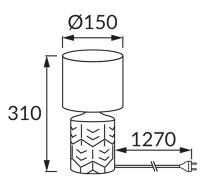

## **BASIC INFORMATION**

| Product name:  | LINDA E14 CHROME/WHITE                                |
|----------------|-------------------------------------------------------|
| Ideus index:   | 03785                                                 |
| EAN barcode:   | 5901477337857                                         |
| Colour:        | Chrome/white                                          |
| Materials:     | Ceramics, stainless steel, textile reinforced plastic |
| Height:        | 310 mm                                                |
| Width:         | 150 mm                                                |
| Depth:         | 150 mm                                                |
| Box packaging: | 12 pcs                                                |