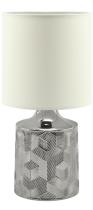

## **BASIC INFORMATION**

| Product name:  | LINDA E14 CHROME/WHITE                                |
|----------------|-------------------------------------------------------|
| Ideus index:   | 03785                                                 |
| EAN barcode:   | 5901477337857                                         |
| Colour:        | Chrome/white                                          |
| Materials:     | Ceramics, stainless steel, textile reinforced plastic |
| Height:        | 310 mm                                                |
| Width:         | 150 mm                                                |
| Depth:         | 150 mm                                                |
| Box packaging: | 12 pcs                                                |