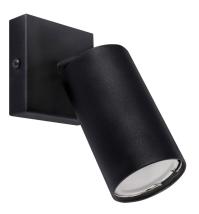

## **BASIC INFORMATION**

| Product name:  | MANAM GU10 1D BLACK    |
|----------------|------------------------|
| Ideus index:   | 03763                  |
| EAN barcode:   | 5901477337635          |
| Colour:        | Black                  |
| Materials:     | Steel sheet, aluminium |
| Height:        | 160 mm                 |
| Width:         | 75 mm                  |
| Depth:         | 75 mm                  |
| Box packaging: | 30 pcs                 |