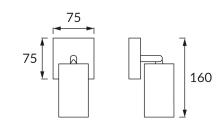

## **BASIC INFORMATION**

| Product name:  | MANAM GU10 1D BLACK    |
|----------------|------------------------|
| Ideus index:   | 03763                  |
| EAN barcode:   | 5901477337635          |
| Colour:        | Black                  |
| Materials:     | Steel sheet, aluminium |
| Height:        | 160 mm                 |
| Width:         | 75 mm                  |
| Depth:         | 75 mm                  |
| Box packaging: | 30 pcs                 |