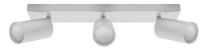

## **BASIC INFORMATION**

| Product name:  | MANAM GU10 3L WHITE    |
|----------------|------------------------|
| Ideus index:   | 03761                  |
| EAN barcode:   | 5901477337611          |
| Colour:        | White                  |
| Materials:     | Steel sheet, aluminium |
| Height:        | 160 mm                 |
| Width:         | 395 mm                 |
| Depth:         | 75 mm                  |
| Box packaging: | 10 pcs                 |