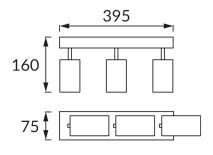

## **BASIC INFORMATION**

| Product name:  | MANAM GU10 3L WHITE    |
|----------------|------------------------|
| Ideus index:   | 03761                  |
| EAN barcode:   | 5901477337611          |
| Colour:        | White                  |
| Materials:     | Steel sheet, aluminium |
| Height:        | 160 mm                 |
| Width:         | 395 mm                 |
| Depth:         | 75 mm                  |
| Box packaging: | 10 pcs                 |