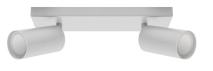

## **BASIC INFORMATION**

| Product name:  | MANAM GU10 2L WHITE    |
|----------------|------------------------|
| Ideus index:   | 03760                  |
| EAN barcode:   | 5901477337604          |
| Colour:        | White                  |
| Materials:     | Steel sheet, aluminium |
| Height:        | 160 mm                 |
| Width:         | 250 mm                 |
| Depth:         | 75 mm                  |
| Box packaging: | 20 pcs                 |