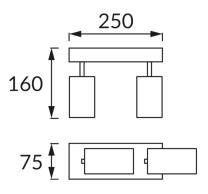

## **BASIC INFORMATION**

| Product name:  | MANAM GU10 2L WHITE    |
|----------------|------------------------|
| Ideus index:   | 03760                  |
| EAN barcode:   | 5901477337604          |
| Colour:        | White                  |
| Materials:     | Steel sheet, aluminium |
| Height:        | 160 mm                 |
| Width:         | 250 mm                 |
| Depth:         | 75 mm                  |
| Box packaging: | 20 pcs                 |