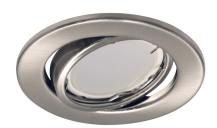

## **BASIC INFORMATION**

| Product name:  | KAJKA C MATCHR |
|----------------|----------------|
| Ideus index:   | 03752          |
| EAN barcode:   | 5901477337529  |
| Colour:        | Matt chrome    |
| Materials:     | Steel sheet    |
| Height:        | 30 mm          |
| Width:         | 90 mm          |
| Depth:         | 90 mm          |
| Box packaging: | 50 pcs         |
|                |                |