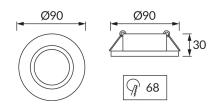

## **BASIC INFORMATION**

| Product name:  | KAJKA C MATCHR |
|----------------|----------------|
| Ideus index:   | 03752          |
| EAN barcode:   | 5901477337529  |
| Colour:        | Matt chrome    |
| Materials:     | Steel sheet    |
| Height:        | 30 mm          |
| Width:         | 90 mm          |
| Depth:         | 90 mm          |
| Box packaging: | 50 pcs         |
|                |                |