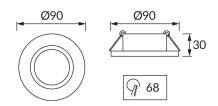

## **BASIC INFORMATION**

| Product name:  | KAJKA C CHROME |
|----------------|----------------|
| Ideus index:   | 03751          |
| EAN barcode:   | 5901477337512  |
| Colour:        | Chrome         |
| Materials:     | Steel sheet    |
| Height:        | 30 mm          |
| Width:         | 90 mm          |
| Depth:         | 90 mm          |
| Box packaging: | 50 pcs         |
|                |                |