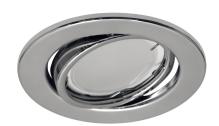

## **BASIC INFORMATION**

| Product name:  | KAJKA C CHROME |
|----------------|----------------|
| Ideus index:   | 03751          |
| EAN barcode:   | 5901477337512  |
| Colour:        | Chrome         |
| Materials:     | Steel sheet    |
| Height:        | 30 mm          |
| Width:         | 90 mm          |
| Depth:         | 90 mm          |
| Box packaging: | 50 pcs         |
|                |                |