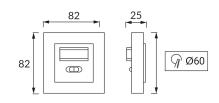

## **BASIC INFORMATION**

| Product name:  | KLIK PIR WHITE   |
|----------------|------------------|
| Ideus index:   | 03692            |
| EAN barcode:   | 5901477336928    |
| Colour:        | White            |
| Materials:     | Polycarbonate PC |
| Height:        | 82 mm            |
| Width:         | 82 mm            |
| Depth:         | 25 mm            |
| Box packaging: | 100 pcs          |