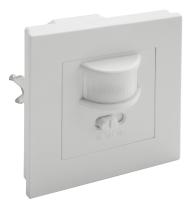

## **BASIC INFORMATION**

| Product name:  | KLIK PIR WHITE   |
|----------------|------------------|
| Ideus index:   | 03692            |
| EAN barcode:   | 5901477336928    |
| Colour:        | White            |
| Materials:     | Polycarbonate PC |
| Height:        | 82 mm            |
| Width:         | 82 mm            |
| Depth:         | 25 mm            |
| Box packaging: | 100 pcs          |

## REMARKS

- possibility of setting ambient lighting intensity (3-2000 lx) at which the device operates

movement sensor operating angle 160°
motion detection range < 9 m (< 24°C)</li>
lighting time regulation between 10 s and 7 min