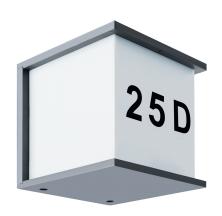

## **BASIC INFORMATION**

| Product name:  | MAXIM E27 GREY                         |
|----------------|----------------------------------------|
| Ideus index:   | 03687                                  |
| EAN barcode:   | 5901477336874                          |
| Colour:        | Grey                                   |
| Materials:     | Aluminium alloy cast, polycarbonate PC |
| Height:        | 163 mm                                 |
| Width:         | 165 mm                                 |
| Depth:         | 175 mm                                 |
| Box packaging: | 8 pcs                                  |
| REMARKS        |                                        |
| N/A            |                                        |