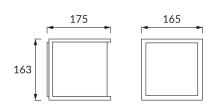

## **BASIC INFORMATION**

| Product name:  | MAXIM E27 GREY                         |
|----------------|----------------------------------------|
| Ideus index:   | 03687                                  |
| EAN barcode:   | 5901477336874                          |
| Colour:        | Grey                                   |
| Materials:     | Aluminium alloy cast, polycarbonate PC |
| Height:        | 163 mm                                 |
| Width:         | 165 mm                                 |
| Depth:         | 175 mm                                 |
| Box packaging: | 8 pcs                                  |
| REMARKS        |                                        |
| N/A            |                                        |