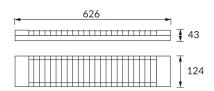

## **BASIC INFORMATION**

| Product name:           | POGO LED 2x18W GRILL        |
|-------------------------|-----------------------------|
| Ideus index:            | 03684                       |
| EAN barcode:            | 5901477336843               |
| Colour:                 | White                       |
| Materials:              | Steel sheet, polystyrene PS |
| Height:                 | 43 mm                       |
| Width:                  | 626 mm                      |
| Depth:                  | 124 mm                      |
| Box packaging:          | 10 pcs                      |
| REMARKS                 |                             |
| Single-end power supply |                             |