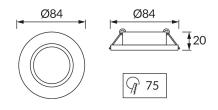

## **BASIC INFORMATION**

| Product name:  | OKTAN C CHROME       |
|----------------|----------------------|
| Ideus index:   | 03673                |
| EAN barcode:   | 5901477336737        |
| Colour:        | Chrome               |
| Materials:     | Aluminium alloy cast |
| Height:        | 20 mm                |
| Width:         | 84 mm                |
| Depth:         | 84 mm                |
| Box packaging: | 50 pcs               |

| PRODUCT PARAMETERS                                                                          |                                         |
|---------------------------------------------------------------------------------------------|-----------------------------------------|
| Power supply:                                                                               | 12V                                     |
| Power:                                                                                      | max 50 W                                |
| Lampholder type:                                                                            | GU5.3                                   |
| Dedicated light source:                                                                     | LED                                     |
|                                                                                             | Possibility of light source replacement |
| Product offer the possibility of adjusting the illumination direction:                      | Yes                                     |
| Degree of protection provided<br>against intrusion, dust,<br>accidental contact, and water: | IP20                                    |
|                                                                                             | For indoor use                          |
| Electric shock protection class:                                                            | 3                                       |
| CE                                                                                          | Declaration of conformity               |