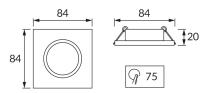

## **BASIC INFORMATION**

| Product name:  | OKTAN D WHITE        |
|----------------|----------------------|
| Ideus index:   | 03672                |
| EAN barcode:   | 5901477336720        |
| Colour:        | White                |
| Materials:     | Aluminium alloy cast |
| Height:        | 20 mm                |
| Width:         | 84 mm                |
| Depth:         | 84 mm                |
| Box packaging: | 50 pcs               |
|                |                      |