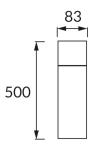

## PRODUCT PARAMETERS

| Power supply:                                                                         | 220-240V 50/60Hz                        |
|---------------------------------------------------------------------------------------|-----------------------------------------|
| Power:                                                                                | max 15 W                                |
| Lampholder type:                                                                      | E27                                     |
| Dedicated light source:                                                               | N/A                                     |
|                                                                                       | Possibility of light source replacement |
| Product offer the possibility of adjusting the illumination direction:                | No                                      |
| Degree of protection provided against intrusion, dust, accidental contact, and water: | IP44                                    |
|                                                                                       | For indoor or outdoor use               |
| Electric shock protection class:                                                      | 1                                       |
| CE                                                                                    | Declaration of conformity               |