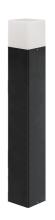

## **PRODUCT INFORMATION SHEET**







## **BASIC INFORMATION**

## PRODUCT PARAMETERS

| Power supply:                                                                         | 220-240V 50/60Hz                        |
|---------------------------------------------------------------------------------------|-----------------------------------------|
| Power:                                                                                | max 15 W                                |
| Lampholder type:                                                                      | E27                                     |
| Dedicated light source:                                                               | N/A                                     |
|