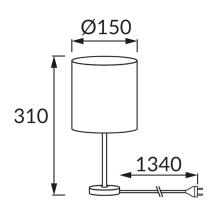

## **BASIC INFORMATION**

| Product name:  | NUKA E14 BROWN                              |
|----------------|---------------------------------------------|
| Ideus index:   | 03650                                       |
| EAN barcode:   | 5901477336508                               |
| Colour:        | Brown/chrome                                |
| Materials:     | Stainless steel, textile reinforced plastic |
| Height:        | 310 mm                                      |
| Width:         | 150 mm                                      |
| Depth:         | 150 mm                                      |
| Box packaging: | 8 pcs                                       |