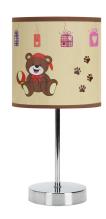

## **BASIC INFORMATION**

| Product name:  | NUKA E14 BROWN                              |
|----------------|---------------------------------------------|
| Ideus index:   | 03650                                       |
| EAN barcode:   | 5901477336508                               |
| Colour:        | Brown/chrome                                |
| Materials:     | Stainless steel, textile reinforced plastic |
| Height:        | 310 mm                                      |
| Width:         | 150 mm                                      |
| Depth:         | 150 mm                                      |
| Box packaging: | 8 pcs                                       |