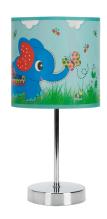

## **BASIC INFORMATION**

| Product name:  | NUKA E14 BLUE                               |
|----------------|---------------------------------------------|
| Ideus index:   | 03649                                       |
| EAN barcode:   | 5901477336492                               |
| Colour:        | Blue/chrome                                 |
| Materials:     | Stainless steel, textile reinforced plastic |
| Height:        | 310 mm                                      |
| Width:         | 150 mm                                      |
| Depth:         | 150 mm                                      |
| Box packaging: | 8 pcs                                       |
|                |                                             |