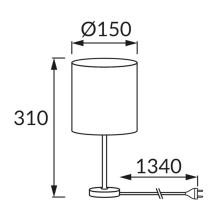

## **BASIC INFORMATION**

| Product name:  | NUKA E14 BLUE                               |
|----------------|---------------------------------------------|
| Ideus index:   | 03649                                       |
| EAN barcode:   | 5901477336492                               |
| Colour:        | Blue/chrome                                 |
| Materials:     | Stainless steel, textile reinforced plastic |
| Height:        | 310 mm                                      |
| Width:         | 150 mm                                      |
| Depth:         | 150 mm                                      |
| Box packaging: | 8 pcs                                       |
|                |                                             |