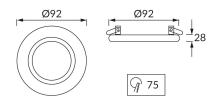

## **BASIC INFORMATION**

| Product name:  | ALUM C MATBLACK/CHROME |
|----------------|------------------------|
| Ideus index:   | 03624                  |
| EAN barcode:   | 5901477336249          |
| Colour:        | Black matt/chrome      |
| Materials:     | Aluminium              |
| Height:        | 28 mm                  |
| Width:         | 92 mm                  |
| Depth:         | 92 mm                  |
| Box packaging: | 100 pcs                |