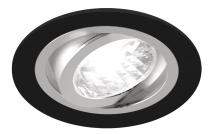

## **BASIC INFORMATION**

| Product name:  | ALUM C MATBLACK/CHROME |
|----------------|------------------------|
| Ideus index:   | 03624                  |
| EAN barcode:   | 5901477336249          |
| Colour:        | Black matt/chrome      |
| Materials:     | Aluminium              |
| Height:        | 28 mm                  |
| Width:         | 92 mm                  |
| Depth:         | 92 mm                  |
| Box packaging: | 100 pcs                |