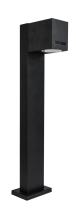

## **BASIC INFORMATION**

| Product name:  | FOREST 50 GU10 D            |
|----------------|-----------------------------|
| Ideus index:   | 03604                       |
| EAN barcode:   | 5901477336041               |
| Colour:        | Black                       |
| Materials:     | Aluminium alloy cast, glass |
| Height:        | 503 mm                      |
| Width:         | 105 mm                      |
| Depth:         | 128 mm                      |
| Box packaging: | 6 pcs                       |
|                |                             |