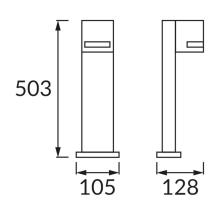

## **BASIC INFORMATION**

| Product name:  | FOREST 50 GU10 D            |
|----------------|-----------------------------|
| Ideus index:   | 03604                       |
| EAN barcode:   | 5901477336041               |
| Colour:        | Black                       |
| Materials:     | Aluminium alloy cast, glass |
| Height:        | 503 mm                      |
| Width:         | 105 mm                      |
| Depth:         | 128 mm                      |
| Box packaging: | 6 pcs                       |
|                |                             |