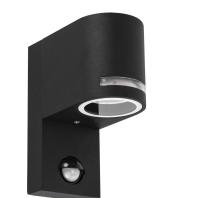

## **BASIC INFORMATION**

| Product name:  | FOREST S GU10 C             |
|----------------|-----------------------------|
| Ideus index:   | 03601                       |
| EAN barcode:   | 5901477336010               |
| Colour:        | Black                       |
| Materials:     | Aluminium alloy cast, glass |
| Height:        | 151 mm                      |
| Width:         | 70 mm                       |
| Depth:         | 120 mm                      |
| Box packaging: | 16 pcs                      |
| REMARKS        |                             |

### 220-240V 50/60Hz Power supply: max 35 W Power: Lampholder type: GU10 LED Dedicated light source: Possibility of light source replacement Product offer the possibility of adjusting the illumination No direction: Degree of protection provided against intrusion, dust, accidental IP44 contact, and water: For indoor or outdoor use 1 Electric shock protection class: CE Declaration of conformity

#### \_\_\_\_\_

- with PIR movement sensor

- possibility of setting ambient lighting intensity (20-2000 lx) at which the device operates

- movement sensor operating angle 90°

- motion detection range < 7 m (< 24°C)

- lighting time regulation between 7 s and 3 min