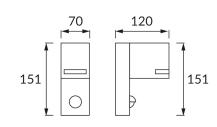

## **BASIC INFORMATION**

| Product name:  | FOREST S GU10 C             |
|----------------|-----------------------------|
| Ideus index:   | 03601                       |
| EAN barcode:   | 5901477336010               |
| Colour:        | Black                       |
| Materials:     | Aluminium alloy cast, glass |
| Height:        | 151 mm                      |
| Width:         | 70 mm                       |
| Depth:         | 120 mm                      |
| Box packaging: | 16 pcs                      |
| REMARKS        |                             |