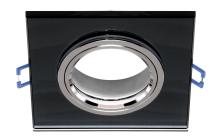

## **BASIC INFORMATION**

| Product name:  | SELENA D BLACK              |
|----------------|-----------------------------|
| Ideus index:   | 03600                       |
| EAN barcode:   | 5901477336003               |
| Colour:        | Black/chrome                |
| Materials:     | Aluminium alloy cast, glass |
| Height:        | 25 mm                       |
| Width:         | 90 mm                       |
| Depth:         | 90 mm                       |
| Box packaging: | 50 pcs                      |