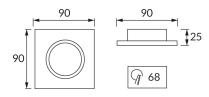

## **BASIC INFORMATION**

| Product name:  | SELENA D BLACK              |
|----------------|-----------------------------|
| Ideus index:   | 03600                       |
| EAN barcode:   | 5901477336003               |
| Colour:        | Black/chrome                |
| Materials:     | Aluminium alloy cast, glass |
| Height:        | 25 mm                       |
| Width:         | 90 mm                       |
| Depth:         | 90 mm                       |
| Box packaging: | 50 pcs                      |