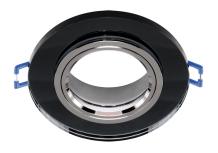

## **BASIC INFORMATION**

| Product name:  | SELENA C BLACK              |
|----------------|-----------------------------|
| Ideus index:   | 03599                       |
| EAN barcode:   | 5901477335990               |
| Colour:        | Black/chrome                |
| Materials:     | Aluminium alloy cast, glass |
| Height:        | 25 mm                       |
| Width:         | 90 mm                       |
| Depth:         | 90 mm                       |
| Box packaging: | 50 pcs                      |