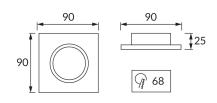

## **BASIC INFORMATION**

| Product name:  | SELENA C BLACK              |
|----------------|-----------------------------|
| Ideus index:   | 03599                       |
| EAN barcode:   | 5901477335990               |
| Colour:        | Black/chrome                |
| Materials:     | Aluminium alloy cast, glass |
| Height:        | 25 mm                       |
| Width:         | 90 mm                       |
| Depth:         | 90 mm                       |
| Box packaging: | 50 pcs                      |