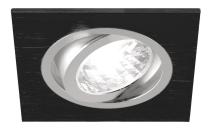

## **BASIC INFORMATION**

| Product name:  | ALUM D BLACK/CHROME |
|----------------|---------------------|
| Ideus index:   | 03590               |
| EAN barcode:   | 5901477335907       |
| Colour:        | Black/chrome        |
| Materials:     | Aluminium           |
| Height:        | 28 mm               |
| Width:         | 93 mm               |
| Depth:         | 93 mm               |
| Box packaging: | 50 pcs              |