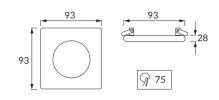

## **BASIC INFORMATION**

| Product name:  | ALUM D BLACK/CHROME |
|----------------|---------------------|
| Ideus index:   | 03590               |
| EAN barcode:   | 5901477335907       |
| Colour:        | Black/chrome        |
| Materials:     | Aluminium           |
| Height:        | 28 mm               |
| Width:         | 93 mm               |
| Depth:         | 93 mm               |
| Box packaging: | 50 pcs              |