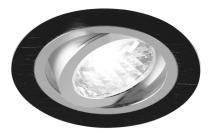

## **BASIC INFORMATION**

| Product name:  | ALUM C BLACK/CHROME |
|----------------|---------------------|
| Ideus index:   | 03589               |
| EAN barcode:   | 5901477335891       |
| Colour:        | Black/chrome        |
| Materials:     | Aluminium           |
| Height:        | 28 mm               |
| Width:         | 92 mm               |
| Depth:         | 92 mm               |
| Box packaging: | 100 pcs             |