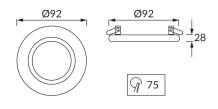

## **BASIC INFORMATION**

| Product name:  | ALUM C BLACK/CHROME |
|----------------|---------------------|
| Ideus index:   | 03589               |
| EAN barcode:   | 5901477335891       |
| Colour:        | Black/chrome        |
| Materials:     | Aluminium           |
| Height:        | 28 mm               |
| Width:         | 92 mm               |
| Depth:         | 92 mm               |
| Box packaging: | 100 pcs             |