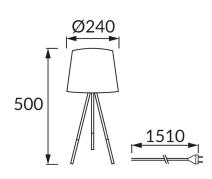

## **BASIC INFORMATION**

| Product name:  | RADAR 50 E14 GREY                           |
|----------------|---------------------------------------------|
| Ideus index:   | 03577                                       |
| EAN barcode:   | 5901477335778                               |
| Colour:        | Grey                                        |
| Materials:     | Stainless steel, textile reinforced plastic |
| Height:        | 500 mm                                      |
| Width:         | 240 mm                                      |
| Depth:         | 240 mm                                      |
| Box packaging: | 4 pcs                                       |
|                |                                             |