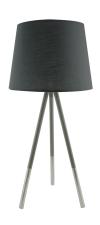

## **BASIC INFORMATION**

| Product name:  | RADAR 50 E14 GREY                           |
|----------------|---------------------------------------------|
| Ideus index:   | 03577                                       |
| EAN barcode:   | 5901477335778                               |
| Colour:        | Grey                                        |
| Materials:     | Stainless steel, textile reinforced plastic |
| Height:        | 500 mm                                      |
| Width:         | 240 mm                                      |
| Depth:         | 240 mm                                      |
| Box packaging: | 4 pcs                                       |
|                |                                             |