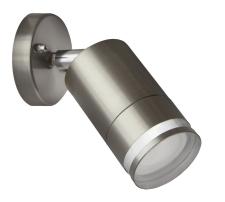

## **BASIC INFORMATION**

| Product name:  | TARAS SPT GU10 INOX    |
|----------------|------------------------|
| Ideus index:   | 03568                  |
| EAN barcode:   | 5901477335686          |
| Colour:        | Matt chrome            |
| Materials:     | Stainless steel, glass |
| Height:        | 148 mm                 |
| Width:         | 75 mm                  |
| Depth:         | 86 mm                  |
| Box packaging: | 12 pcs                 |