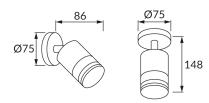

## **BASIC INFORMATION**

| Product name:  | TARAS SPT GU10 INOX    |
|----------------|------------------------|
| Ideus index:   | 03568                  |
| EAN barcode:   | 5901477335686          |
| Colour:        | Matt chrome            |
| Materials:     | Stainless steel, glass |
| Height:        | 148 mm                 |
| Width:         | 75 mm                  |
| Depth:         | 86 mm                  |
| Box packaging: | 12 pcs                 |