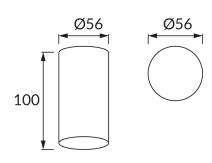

## **BASIC INFORMATION**

| Product name:  | OTTO GU10 WHITE |
|----------------|-----------------|
| Ideus index:   | 03566           |
| EAN barcode:   | 5901477335662   |
| Colour:        | White           |
| Materials:     | Aluminium       |
| Height:        | 100 mm          |
| Width:         | 56 mm           |
| Depth:         | 56 mm           |
| Box packaging: | 50 pcs          |
|                |                 |