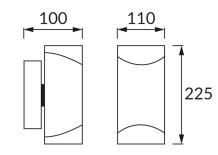

## **BASIC INFORMATION**

| Product name:  | KASJAN 2xGU10 C GREY                   |
|----------------|----------------------------------------|
| Ideus index:   | 03559                                  |
| EAN barcode:   | 5901477335594                          |
| Colour:        | Grey                                   |
| Materials:     | Aluminium alloy cast, polycarbonate PC |
| Height:        | 225 mm                                 |
| Width:         | 110 mm                                 |
| Depth:         | 100 mm                                 |
| Box packaging: | 8 pcs                                  |