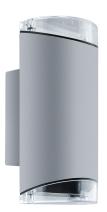

## **BASIC INFORMATION**

| Product name:  | KASJAN 2xGU10 C GREY                   |
|----------------|----------------------------------------|
| Ideus index:   | 03559                                  |
| EAN barcode:   | 5901477335594                          |
| Colour:        | Grey                                   |
| Materials:     | Aluminium alloy cast, polycarbonate PC |
| Height:        | 225 mm                                 |
| Width:         | 110 mm                                 |
| Depth:         | 100 mm                                 |
| Box packaging: | 8 pcs                                  |